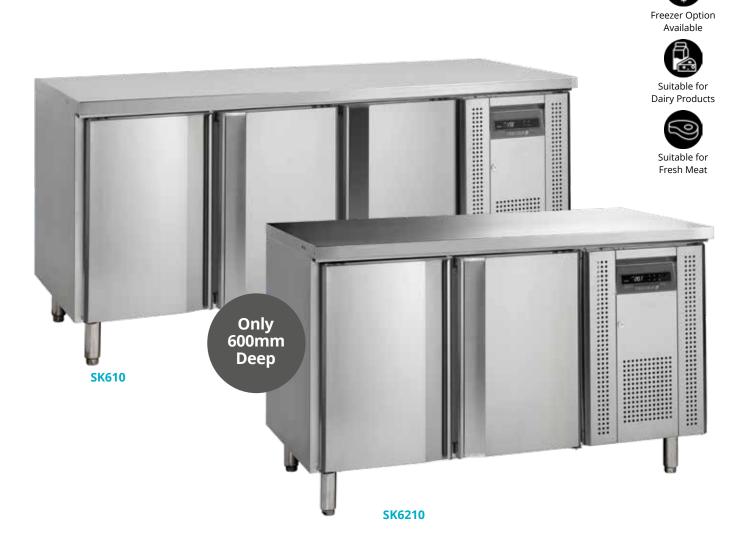

## Description

The TEFCOLD SK range of stainless steel refrigerated counters offer a versatile food preparation station with easy access to refrigerated storage. Available in either 2 or 3 door variants, the range is designed to be 600mm deep to offer flexibility for smaller kitchens and areas with limited space. The SK range comes with adjustable feet as standard, with castors available as an option. Manufactured in high quality 304 stainless steel and suitable for fresh meat, the SK range shares the same premium features as the CK range.

|        | Ext. Dimension<br>(WxDxH) (mm) | Int. Dimension<br>(WxDxH) (mm) | Net Weight<br>(kg) | Energy Cons.<br>(kWh/year) | Input Power<br>(W) | Gross/Net<br>Volume (l) | No. of<br>Doors | No. of<br>Shelves | Energy<br>Class |
|--------|--------------------------------|--------------------------------|--------------------|----------------------------|--------------------|-------------------------|-----------------|-------------------|-----------------|
| SK6210 | 1360 x 600 x 880               | 902 x 430 x 589                | 94                 | 715                        | 300                | 240 / 230               | 2               | 2                 | В               |
| SK6310 | 1795 x 600 x 880               | 1337 x 430 x 589               | 120                | 821                        | 300                | 360 / 345               | 3               | 3                 | В               |